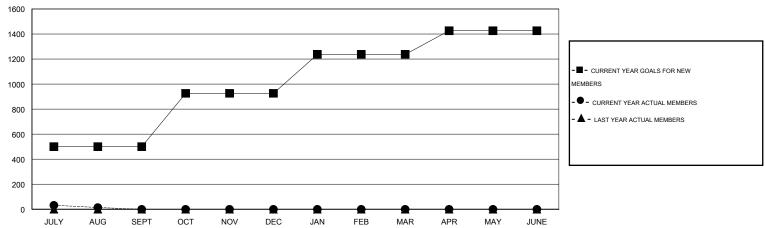

| Members                     |                    |                                  |                              |                             |  |  |  |  |  |  |
|-----------------------------|--------------------|----------------------------------|------------------------------|-----------------------------|--|--|--|--|--|--|
| RESULTS FOR 2014-2015       |                    |                                  |                              |                             |  |  |  |  |  |  |
| QUARTER                     | NEW MEMBER<br>GOAL | ACTUAL TOTAL<br>MEMBERS<br>ADDED | ACTUAL<br>DROPPED<br>MEMBERS | ACTUAL NET<br>GAIN/<br>LOSS |  |  |  |  |  |  |
| JULY/AUG/SEPT               | 500<br>426         | 141<br>0                         | 127<br>0                     | 14<br>0                     |  |  |  |  |  |  |
| JAN/FEB/MAR<br>APR/MAY/JUNE | 311<br>189         | 0<br>0                           | 0                            | 0                           |  |  |  |  |  |  |

## GOALS AND ACTUAL MEMBERS CUMULATIVE

| DROPPED CLUBS: 0  DROPPED MEMBERS |     | 19 CLUBS OF 55 ADDED 1 OR MORE<br>NEW MEMBERS | GENDER DISTRIBU<br>MALE<br>FEMALE | TION<br>834 (62.24%)<br>506 (37.76%) |    |
|-----------------------------------|-----|-----------------------------------------------|-----------------------------------|--------------------------------------|----|
| DECEASED                          | 2   | CLICK HERE FOR HEALTH                         | FAMILY UNIT MEMBERS               |                                      | 26 |
| CLUB CANCELLED                    | Ü   | ASSESSMENT DATA                               | UEAR OF HOUSEHOLD                 |                                      | 13 |
| OTHER                             | 125 |                                               | HEAD OF HOUSEHOLD                 |                                      | -  |
| TOTAL                             | 127 |                                               | NON-HEAD OF HOUSEHOL              | D                                    | 13 |