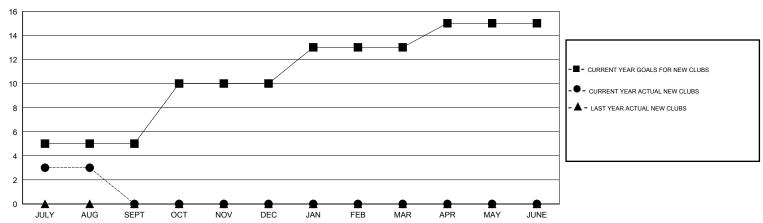

## District 404 B2

Results as of: 8/31/2014

LOCATION NIGERIA GMT CA 6-Afi

| OMIT: UT                                           |                  | LOOM THORE THE      |                            |                             |  |  |  |  |  |
|----------------------------------------------------|------------------|---------------------|----------------------------|-----------------------------|--|--|--|--|--|
| Clubs                                              |                  |                     |                            |                             |  |  |  |  |  |
| RESULTS FOR 2014-2015                              |                  |                     |                            |                             |  |  |  |  |  |
| QUARTER                                            | NEW CLUB<br>GOAL | ACTUAL NEW<br>CLUBS | ACTUAL<br>DROPPED<br>CLUBS | ACTUAL NET<br>GAIN/<br>LOSS |  |  |  |  |  |
| JULY/AUG/SEPT OCT/NOV/DEC JAN/FEB/MAR APR/MAY/JUNE | 5<br>5<br>3<br>2 | 3<br>0<br>0         | 0<br>0<br>0                | 3<br>0<br>0                 |  |  |  |  |  |

## GOALS AND ACTUAL NEW CLUBS CUMULATIVE